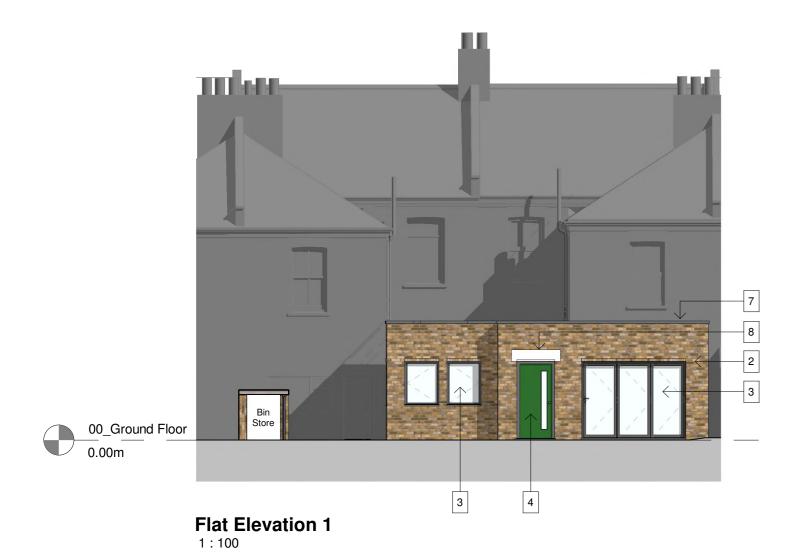

| Grev | slate | roofing |
|------|-------|---------|

Yellow Multi-stock Brick,

similair to existing garages

Double glazed aluminium windows/glazed doors Solid door to match window frames

5 Vertical composite cladding

6 Brickwork feature

Grey aluminium coping, profiles and RWPs

Reconstituted stone surround and lintel details

Flat layout amended C 11/08/21 B 23/04/21 SW Revised Planning Issue IS A 14/01/21 DH Proposed Flat Layout Mirrored IS Rev Date