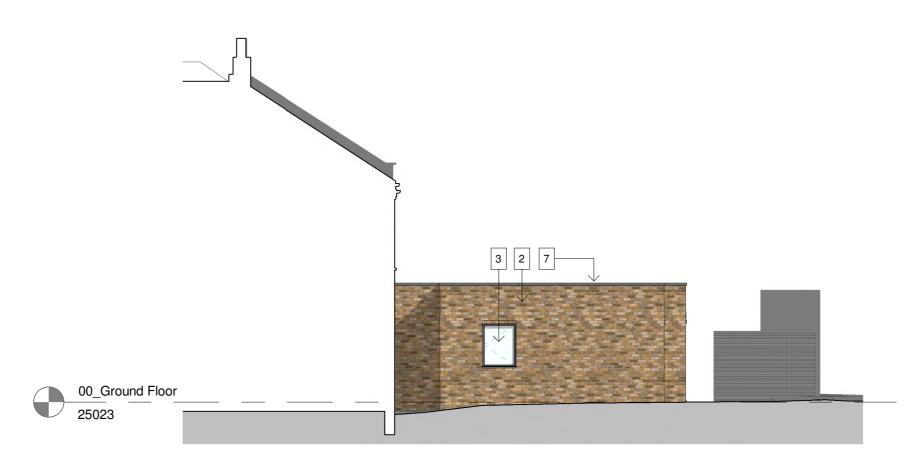

| Grev | slate | roofing |
|------|-------|---------|

Yellow Multi-stock Brick,

similair to existing garages

Double glazed aluminium windows/glazed doors Solid door to match window frames

5 Vertical composite cladding

6 Brickwork feature

Grey aluminium coping, profiles and RWPs

Reconstituted stone surround and lintel details

Flat layout amended C 11/08/21 B 23/04/21 SW Revised Planning Issue IS A 14/01/21 DH Proposed Flat Layout Mirrored IS Rev Date