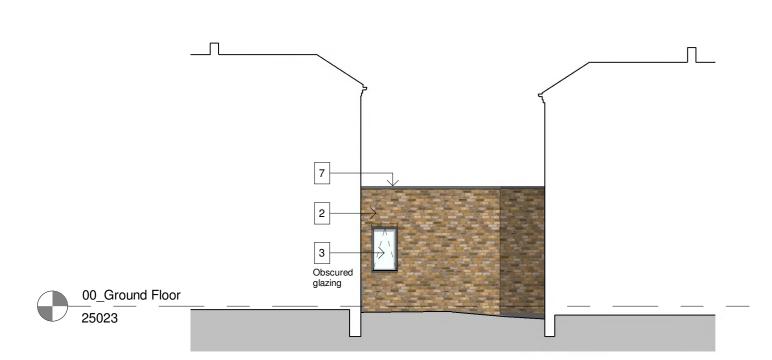

| Grev | slate | roofing |
|------|-------|---------|

Yellow Multi-stock Brick,

similair to existing garages

Double glazed aluminium windows/glazed doors Solid door to match window frames

5 Vertical composite cladding

6 Brickwork feature

Grey aluminium coping, profiles and RWPs

Reconstituted stone surround and lintel details

Flat layout amended C 11/08/21 B 23/04/21 SW Revised Planning Issue IS A 14/01/21 DH Proposed Flat Layout Mirrored IS Rev Date