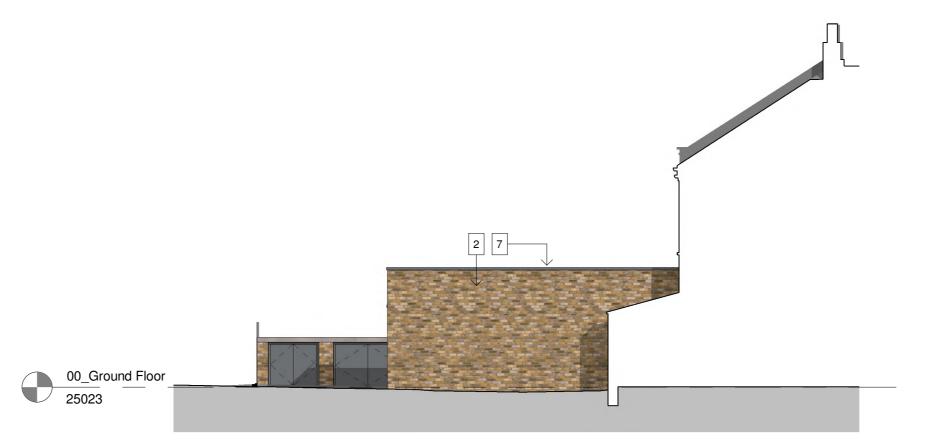

| Grev | slate | roofing |
|------|-------|---------|

Yellow Multi-stock Brick,

similair to existing garages

Double glazed aluminium windows/glazed doors Solid door to match window frames

5 Vertical composite cladding

6 Brickwork feature

Grey aluminium coping, profiles and RWPs

Reconstituted stone surround and lintel details

Flat layout amended C 11/08/21 B 23/04/21 SW Revised Planning Issue IS A 14/01/21 DH Proposed Flat Layout Mirrored IS Rev Date